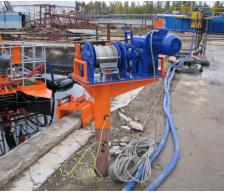

# A floating pump for recovery of thick oils or sludge

The Vikoma Vortex sludge pump is designed to pump viscous and aggressive hydrocarbons and liquids from a variety of different applications, such as waste oil pits, sludge pits and drill cutting pits.

The Vortex pump unit is free floating and can be easily deployed into the pit / tank. The unit can be manufactured and certified to operate in hazardous and aggressive areas.

Areas of use:

- Sludge pits
- Waste oil pits
- API separators

#### Product Benefits:

- Fully floating pump unit that can easily be fitted into open pits and tanks.
- Can be certified for use in Hazardous areas, e.g. ATEX Zone 1.
- Fitted with a steam cage to heat the oil / sludge around the pump to reduce viscosity and allow pumping
- Pump floats can be easily dismounted and reassembled on site to allow for easy transportation and storage.
- Pump fitted with dry running, over pressure and motor temperature protection.
- Certified single point lift allowing easy and safe deployment and recovery.
- Can be supplied with an electric winch system to allow the pump to be manoeuvred around the pit / tank.
- The pump can be adjusted so that it can be used to pump different levels within the pit / tank.
- The pump can be manufactured out of a range of materials to suit the liquid in the pit / tank.