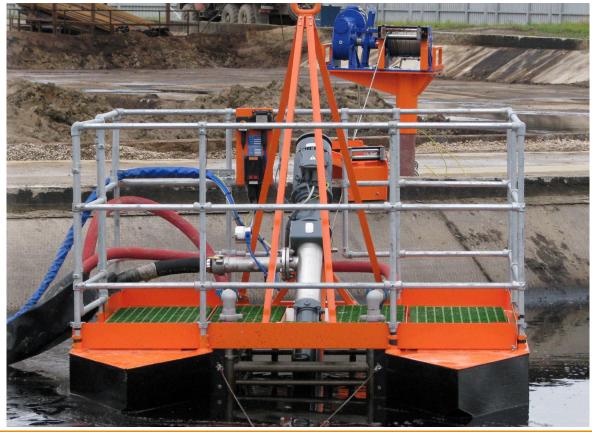

#### Specification

- Progressive cavity positive displacement pump.
- Can pump liquids up to 1,000,000 cSt.
- Pumping capacity up to 12 m3/hr.
- Solids handing up to 40mm diameter.
- For use in hazardous areas.
- 5 bar discharge pressure.
- 0 to + 35°C operating range.
- 3 phase electrical operations to suit application.

#### Product Benefits:

- Fully floating pump unit that can easily be fitted into open pits and tanks.
- Can be certified for use in Hazardous areas, e.g. ATEX Zone 1.
- Fitted with a steam cage to heat the oil / sludge around the pump to reduce viscosity and allow pumping
- Pump floats can be easily dismounted and reassembled on site to allow for easy transportation and storage.
- Pump fitted with dry running, over pressure and motor temperature protection.
- Certified single point lift allowing easy and safe deployment and recovery.
- Can be supplied with an electric winch system to allow the pump to be manoeuvred around the pit / tank.
- The pump can be adjusted so that it can be used to pump different levels within the pit / tank.
- The pump can be manufactured out of a range of materials to suit the liquid in the pit / tank.