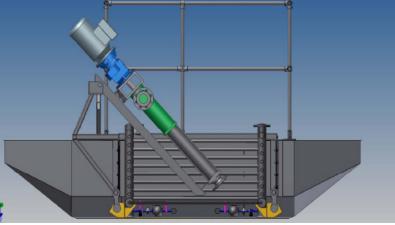

#### Specification

- Progressive cavity positive displacement pump.
- Can pump liquids up to 1,000,000 cSt.
- Pumping capacity up to 12 m3/hr.
- Solids handing up to 40mm diameter.
- For use in hazardous areas.
- 5 bar discharge pressure.
- 0 to + 35°C operating range.
- 3 phase electrical operations to suit application.

#### Product Benefits:

- Fully floating pump unit that can easily be fitted into open pits and tanks.
- Can be certified for use in Hazardous areas, e.g. ATEX Zone 1.
- Fitted with a steam cage to heat the oil / sludge around the pump to reduce viscosity and allow pumping
- Pump floats can be easily dismounted and reassembled on site to allow for easy transportation and storage.
- Pump fitted with dry running, over pressure and motor temperature protection.
- Certified single point lift allowing easy and safe deployment and recovery.
- Can be supplied with an electric winch system to allow the pump to be manoeuvred around the pit / tank.
- The pump can be adjusted so that it can be used to pump different levels within the pit / tank.
- The pump can be manufactured out of a range of materials to suit the liquid in the pit / tank.