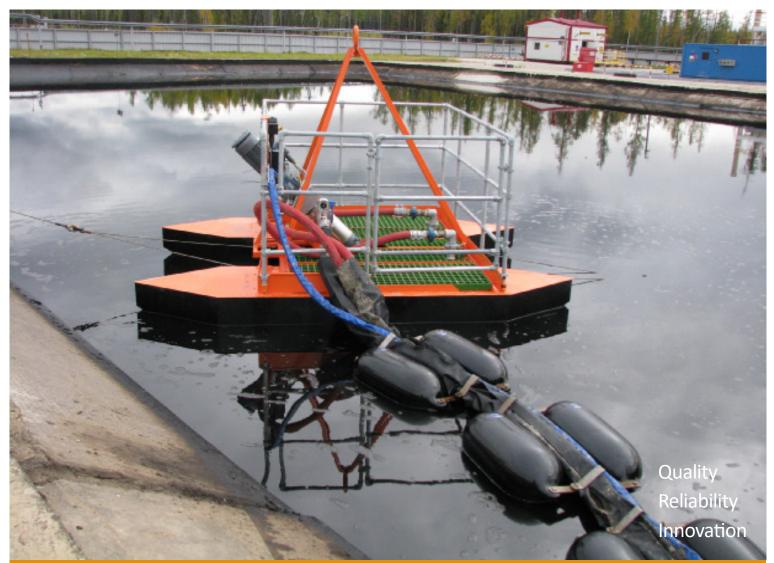

# A floating pump for recovery of thick oils or sludge

The Vikoma Vortex sludge pump is designed to pump viscous and aggressive hydrocarbons and liquids from a variety of different applications, such as waste oil pits, sludge pits and drill cutting pits.

The Vortex pump unit is free floating and can be easily deployed into the pit / tank. The unit can be manufactured and certified to operate in hazardous and aggressive areas.

Areas of use:

- Sludge pits
- Waste oil pits
- API separators

#### Product Benefits:

- Fully floating pump unit that can easily be fitted into open pits and tanks.
- Can be certified for use in Hazardous areas, e.g. ATEX Zone 1.
- Fitted with a steam cage to heat the oil / sludge around the pump to reduce viscosity and allow pumping
- Pump floats can be easily dismounted and reassembled on site to allow for easy transportation and storage.
- Pump fitted with dry running, over pressure and motor temperature protection.
- Certified single point lift allowing easy and safe deployment and recovery.
- Can be supplied with an electric winch system to allow the pump to be manoeuvred around the pit / tank.
- The pump can be adjusted so that it can be used to pump different levels within the pit / tank.
- The pump can be manufactured out of a range of materials to suit the liquid in the pit / tank.