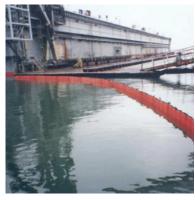

Vikoflex Boom is designed for use in calm water environments such as rivers, intakes, harbours and nearshore applications. The boom is available in various sizes to suit the customer's needs.

Vikoflex Boom is constructed of high grade PVC coated fabric, with foam flotation and vertical fibreglass stiffeners. The boom is manufactured in 5m - 25m sections which can be connected with steel U bolts, Unicon or ASTM connectors on request.

For easy handling Vikoflex Boom is fitted with handles and quick couplings at the top and bottom edges providing attachment points for use with external tension lines for use in higher currents.

The boom can be supplied in aluminium crates for compact storage, which can be stacked one on top of the other. Vikoflex Boom can be deployed direct from the crate, or from a reel.