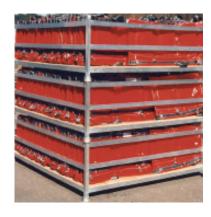

For easy handling Vikoflex Boom is fitted with handles and quick couplings at the top and bottom edges providing attachment points for use with external tension lines for use in higher currents.

The boom can be supplied in aluminium crates for compact storage, which can be stacked one on top of the other. Vikoflex Boom can be deployed direct from the crate, or from a reel.