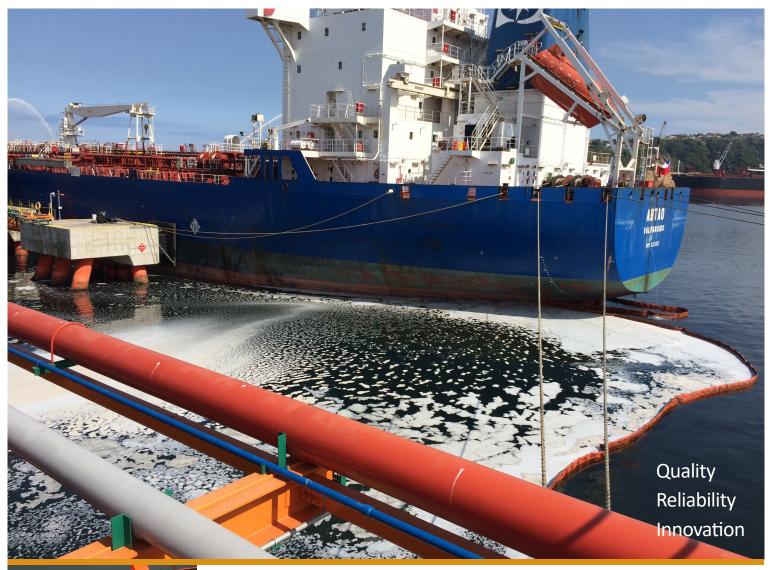

Tel: +44(0)1983 200560

www.vikoma.com

sales@vikoma.com

Vikoflex Boom is a curtain boom with internal foam buoyancy. It is suitable for oil spill response or for permanent installation. it is robust, easy to deploy and is suitable for calm protected waters. It is resistant to sunlight, hydrocarbons and rough treatment while being durable and easy to clean.

Vikoflex Boom is designed for use in calm water environments such as rivers, intakes, harbours and nearshore applications. The boom is available in various sizes to suit the customer's needs.

Vikoflex Boom is constructed of high grade PVC coated fabric, with foam flotation and vertical fibreglass stiffeners. The boom is manufactured in 5m - 25m sections which can be connected with steel U bolts, Unicon or ASTM connectors on request.