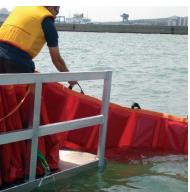

For easy handling Vikoflex Boom is fitted with handles and quick couplings at the top and bottom edges providing attachment points for use with external tension lines for use in higher currents.

The boom can be supplied in aluminium crates for compact storage, which can be stacked one on top of the other. Vikoflex Boom can be deployed direct from the crate, or from a reel.