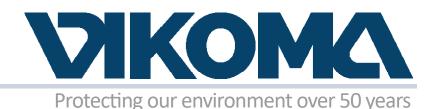

# Sump Skimmer

## Automated sump skimmer to separate oil from water in sumps

- Robust construction to suit challenging environments
- Fully automated system which can be controlled from a remote location
- Self cleaning for minimum maintenance
- Suitable for ATEX zone 2 usage
- Recovers oil with minimal water content at 6m<sup>3</sup> per hour

The skimming system separates the oil from the water enabling the water to be discharged into the normal drainage system. The oil is then collected by vac truck.

This highly efficient floating oil recovery skimmer system is designed for continuous use in both hazardous and corrosive environments in situations where water levels may vary significantly.

#### Recovery Capacity

6m<sup>3</sup> per hour

System components

Skimming head Holding tank Pump Control unit