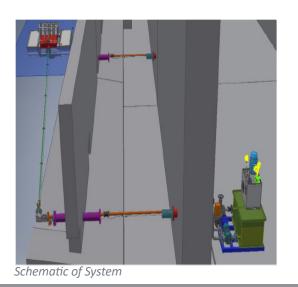

The skimmers are connected to a holding tank and pump. The fully automatic system is operated remotely from a control room.

This automated system is self-cleaning for minimal maintenance.

#### Recovery Capacity

6m<sup>3</sup> per hour

System components

Skimming head Holding tank Pump Control unit