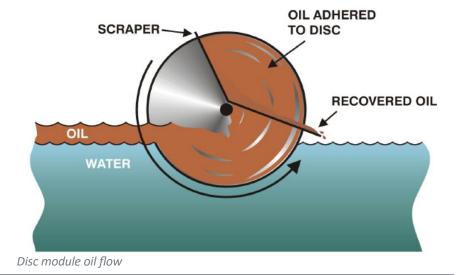

The skimming system separates the oil from the water enabling the water to be discharged into the normal drainage system. The oil is then collected by vac truck.

This highly efficient floating oil recovery skimmer system is designed for continuous use in both hazardous and corrosive environments in situations where water levels may vary significantly.

It will recover a wide range of floating oils at a maximum oil recovery rate of up to 6m<sup>3</sup> per hour, dependant on viscosity and oil thickness.

98% of the liquid recovered by our skimmers is oil and by keeping the water volume to a minimum, significantly reduces the vac truck requirements and saves £ffff's.