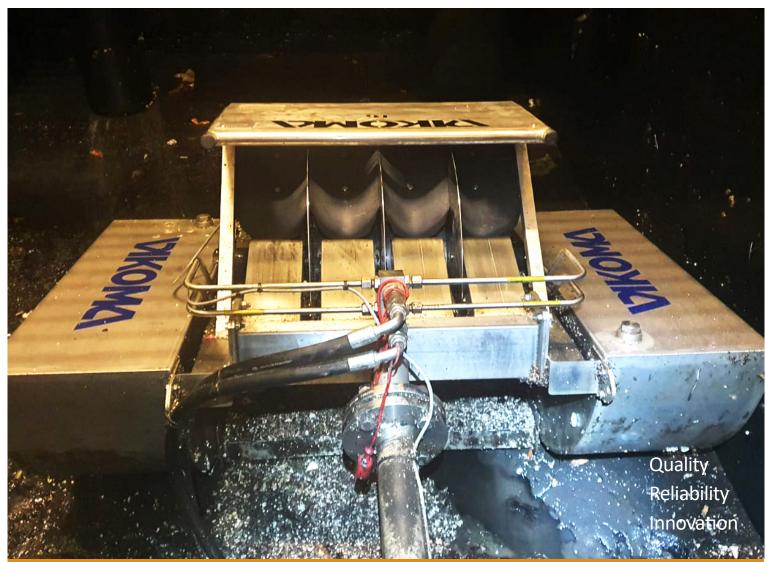

#### Recovery Capacity

6m<sup>3</sup> per hour

System components

Skimming head Holding tank Pump Control unit