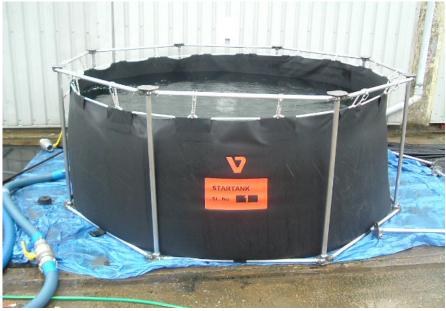

Tel: +44(0)1983 200560

www.vikoma.com

sales@vikoma.com

The Star Tank is an open top aluminium framed storage tank with a 10m<sup>3</sup> capacity. It is fast to assemble and light and compact when stowed, making it ideal for emergency situations as well as other storage applications.

The marine grade aluminium frame is quick and easy to assemble with snaplock fittings, so there is no need for tools. The aluminium frame provides a strong sturdy support for the tank body.

The Star Tank is suitable for a range of applications, including oil spill recovery, oil/water separation, effluent containment, temporary storage, fire fighting, pressure washing and water storage.

The Star Tank can also be supplied with an integral ball valve for easy drainage.

Owing to the tanks straight forward design and use of durable fabric, no maintenance is necessary other than cleaning afer use.