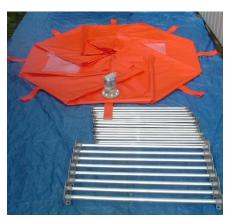

## A quick and easy to erect, portable storage tank

- Lightweight aluminium frame, compact and easy for transportation
- Assemble in 10 minutes
- Stable base for weather resistance
- 10m³ storage capacity
- Available in polyurethane or neoprene

The marine grade aluminium frame is quick and easy to assemble with snaplock fittings, so there is no need for tools. The aluminium frame provides a strong sturdy support for the tank body.

The Star Tank is suitable for a range of applications, including oil spill recovery, oil/water separation, effluent containment, temporary storage, fire fighting, pressure washing and water storage.