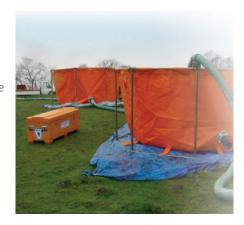

The marine grade aluminium frame is quick and easy to assemble with snaplock fittings, so there is no need for tools. The aluminium frame provides a strong sturdy support for the tank body.

The Star Tank is suitable for a range of applications, including oil spill recovery, oil/water separation, effluent containment, temporary storage, fire fighting, pressure washing and water storage.

The tank can be supplied with a discharge valve assembly for easy draining, and a storage box.

The Star Tank is available in neoprene or polyurethane fabric. The neoprene version can be used in hostile climatic conditions from minus - 40°C to +90°C and is unaffected by prolonged exposure to UV, without cracking or hardening.