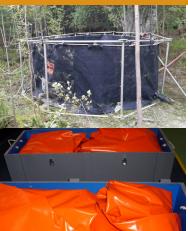

## A quick and easy to erect, portable storage tank

- Lightweight aluminium frame, compact and easy for transportation
- Assemble in 10 minutes
- Stable base for weather resistance
- 10m³ storage capacity
- Available in polyurethane or neoprene

Tel: +44(0)1983 200560

www.vikoma.com

sales@vikoma.com

The Star Tank is an open top aluminium framed storage tank with a 10m<sup>3</sup> capacity. It is fast to assemble and light and compact when stowed, making it ideal for emergency situations as well as other storage applications.

The marine grade aluminium frame is quick and easy to assemble with snaplock fittings, so there is no need for tools. The aluminium frame provides a strong sturdy support for the tank body.

The Star Tank is suitable for a range of applications, including oil spill recovery, oil/water separation, effluent containment, temporary storage, fire fighting, pressure washing and water storage.