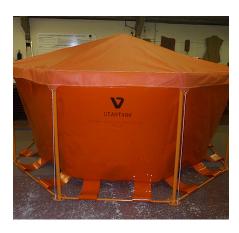

Tel: +44(0)1983 200560

www.vikoma.com

sales@vikoma.com

The Star Tank is an open top aluminium framed storage tank with a 10m<sup>3</sup> capacity. It is fast to assemble and light and compact when stowed, making it ideal for emergency situations as well as other storage applications.

The marine grade aluminium frame is quick and easy to assemble with snaplock fittings, so there is no need for tools. The aluminium frame provides a strong sturdy support for the tank body.

The Star Tank is suitable for a range of applications, including oil spill recovery, oil/water separation, effluent containment, temporary storage, fire fighting, pressure washing and water storage.