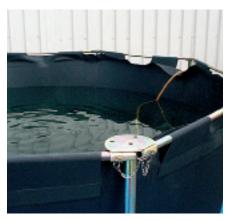

The tank can be supplied with a discharge valve assembly for easy draining, and a storage box.

The Star Tank is available in neoprene or polyurethane fabric. The neoprene version can be used in hostile climatic conditions from minus - 40°C to +90°C and is unaffected by prolonged exposure to UV, without cracking or hardening.

The Star Tank can also be supplied with an integral ball valve for easy drainage.

Owing to the tanks straight forward design and use of durable fabric, no maintenance is necessary other than cleaning afer use.