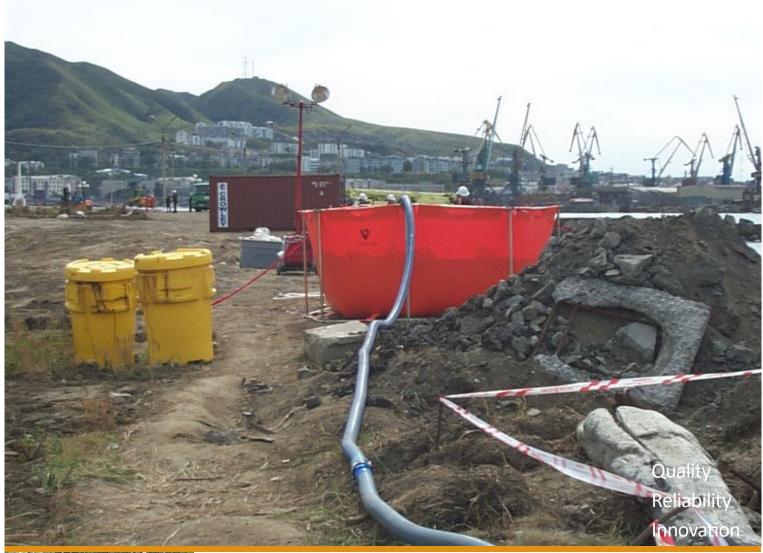

Tel: +44(0)1983 200560

www.vikoma.com

sales@vikoma.com

The Star Tank is an open top aluminium framed storage tank with a 10m<sup>3</sup> capacity. It is fast to assemble and light and compact when stowed, making it ideal for emergency situations as well as other storage applications.

The marine grade aluminium frame is quick and easy to assemble with snaplock fittings, so there is no need for tools. The aluminium frame provides a strong sturdy support for the tank body.

The Star Tank is suitable for a range of applications, including oil spill recovery, oil/water separation, effluent containment, temporary storage, fire fighting, pressure washing and water storage.

The tank can be supplied with a discharge valve assembly for easy draining, and a storage box.

The Star Tank is available in neoprene or polyurethane fabric. The neoprene version can be used in hostile climatic conditions from minus - 40°C to +90°C and is unaffected by prolonged exposure to UV, without cracking or hardening.