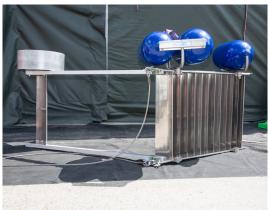

The Vikoma paravane is a powerful and versatile tool. In a traditional open water boom deployment it replaces the tow boat, enabling a single vessel to deploy a boom system

Our paravane is a unique modular design offering ultimate flexibility with three sizes available to suit boom or Fasflo size. We offer interchangeable options for conversion allowing Paravane Maxi to be converted to a Midi and Paravane Midi to be converted to a Maxi. This gives you a really cost effective and flexible tool to easily convert to the size you need at the time of a spill.

Paravane Maxi has a twin vane arrangement and is ideally suited to medium to large boom systems in open water.

Paravane Midi has a single vane arrangement and is suited to small to medium boom systems in rivers and sheltered waters. In a river deployment Paravane Mini can be used alongside personnel to manually deploy a boom system without the need for a boat. This functionality minimises personnel and reduces costs making it ideally suited to training exercises as well as oil spill response.

Product benefits:

- Replaces tow boat
- Lightweight Aluminium for easy handling
- Unique arrangement to convert between two sizes
- Reduces costs and personnel for a deployment
- Environmentally friendly solution using the power of water and no fuel