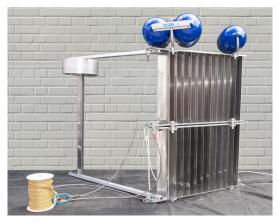

The Vikoma paravane is a powerful and versatile tool. In a traditional open water boom deployment it replaces the tow boat, enabling a single vessel to deploy a boom system

Our paravane is a unique modular design offering ultimate flexibility with three sizes available to suit boom or Fasflo size. We offer interchangeable options for conversion allowing Paravane Maxi to be converted to a Midi and Paravane Midi to be converted to a Maxi. This gives you a really cost effective and flexible tool to easily convert to the size you need at the time of a spill.

Paravane Maxi has a twin vane arrangement and is ideally suited to medium to large boom systems in open water.

Paravane Midi has a single vane arrangement and is suited to small to medium boom systems in rivers and sheltered waters. In a river deployment Paravane Mini can be used alongside personnel to manually deploy a boom system without the need for a boat. This functionality minimises personnel and reduces costs making it ideally suited to training exercises as well as oil spill response.

Product benefits:

- Replaces tow boat
- Lightweight Aluminium for easy handling
- Unique arrangement to convert between two sizes
- Reduces costs and personnel for a deployment
- Environmentally friendly solution using the power of water and no fuel