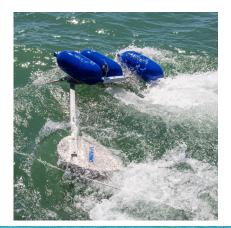

Tel: +44(0)1983 200560

www.vikoma.com

sales@vikoma.com

Our paravane is a valuable addition to a response package for deploying booms or our advancing skimmers such as Fasflo.

A paravane is often referred to as a water kite. It is attached to the boom and powered by the water to slow and steady the boom replacing a tow boat.

Paravane Maxi has a twin vane arrangement and is ideally suited to medium to large boom systems in open water.

Paravane Midi has a single vane arrangement and is suited to small to medium boom systems in rivers and sheltered waters. In a river deployment Paravane Mini can be used alongside personnel to manually deploy a boom system without the need for a boat. This functionality minimises personnel and reduces costs making it ideally suited to training exercises as well as oil spill response.