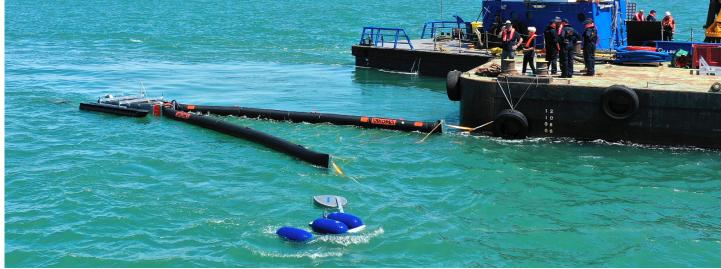

The Vikoma paravane is a powerful and versatile tool. In a traditional open water boom deployment it replaces the tow boat, enabling a single vessel to deploy a boom system

Our paravane is a unique modular design offering ultimate flexibility with three sizes available to suit boom or Fasflo size. We offer interchangeable options for conversion allowing Paravane Maxi to be converted to a Midi and Paravane Midi to be converted to a Maxi. This gives you a really cost effective and flexible tool to easily convert to the size you need at the time of a spill.

Paravane Maxi has a twin vane arrangement and is ideally suited to medium to large boom systems in open water.

Paravane Midi has a single vane arrangement and is suited to small to medium boom systems in rivers and sheltered waters. In a river deployment Paravane Mini can be used alongside personnel to manually deploy a boom system without the need for a boat. This functionality minimises personnel and reduces costs making it ideally suited to training exercises as well as oil spill response.