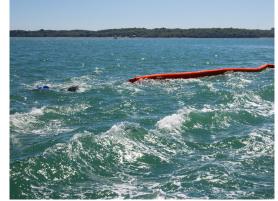

Tel: +44(0)1983 200560

www.vikoma.com

sales@vikoma.com

Our paravane is a valuable addition to a response package for deploying booms or our advancing skimmers such as Fasflo.

A paravane is often referred to as a water kite. It is attached to the boom and powered by the water to slow and steady the boom replacing a tow boat.

The Vikoma paravane is a powerful and versatile tool. In a traditional open water boom deployment it replaces the tow boat, enabling a single vessel to deploy a boom system

Our paravane is a unique modular design offering ultimate flexibility with three sizes available to suit boom or Fasflo size. We offer interchangeable options for conversion allowing Paravane Maxi to be converted to a Midi and Paravane Midi to be converted to a Maxi. This gives you a really cost effective and flexible tool to easily convert to the size you need at the time of a spill.