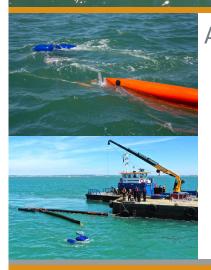

Tel: +44(0)1983 200560

www.vikoma.com

sales@vikoma.com

Our paravane is a valuable addition to a response package for deploying booms or our advancing skimmers such as Fasflo.

A paravane is often referred to as a water kite. It is attached to the boom and powered by the water to slow and steady the boom replacing a tow boat.

The Vikoma paravane is a powerful and versatile tool. In a traditional open water boom deployment it replaces the tow boat, enabling a single vessel to deploy a boom system

Our paravane is a unique modular design offering ultimate flexibility with three sizes available to suit boom or Fasflo size. We offer interchangeable options for conversion allowing Paravane Maxi to be converted to a Midi and Paravane Midi to be converted to a Maxi. This gives you a really cost effective and flexible tool to easily convert to the size you need at the time of a spill.

Paravane Maxi has a twin vane arrangement and is ideally suited to medium to large boom systems in open water.

Paravane Midi has a single vane arrangement and is suited to small to medium boom systems in rivers and sheltered waters. In a river deployment Paravane Mini can be used alongside personnel to manually deploy a boom system without the need for a boat. This functionality minimises personnel and reduces costs making it ideally suited to training exercises as well as oil spill response.