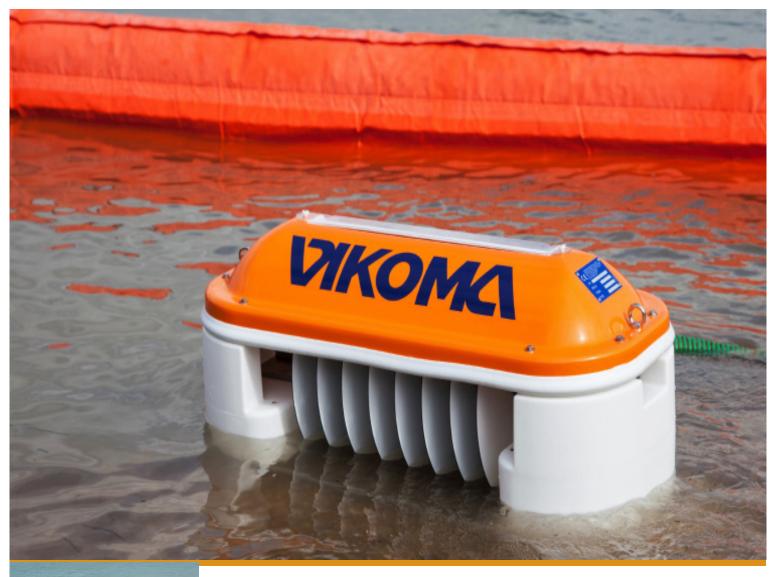

Vikoma's Komara range of oleophilic disc skimmers are probably the best known and most widely used skimmers in the world

The Komara Mini is a highly efficient oleophilic disc skimmer designed to recover floating oils and other substances from water. The skimmer is robust, stable and yet highly portable thanks to its advanced design and use of modern materials.

Due to its compact size, the Komara Mini can be used in almost all inland and shoreline areas including ports and harbours, waste oil pits, beach operations, inland water ways, ponds, lakes, marshes, mangroves and any similar environment where oils are required to be removed from water.

The Komara Mini skimmer has a bank of discs which can recover oil at up to 9m³ per hour, with less than 2% free water pick up. The recovery rate of the skimmer has been independently tested and is certified by Lloyd's.