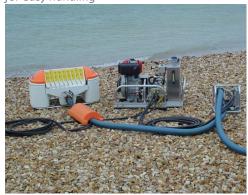

Vikoma's powerpack provides hydraulic power to drive the skimmer head and the pump. The powerpack has a unique two part configuration, so it can be carried into position by two people.

A complete Komara Mini system comprises of a Komara skimmer head, hydraulic powerpack, floating pump and hose kit.

#### System Components

Komara Mini Skimmer Head Diesel Hydraulic Powerpack Floating Hydraulic Transfer Pump Hose Kit

## **Optional Extras**

Komara Mini Electric Version Available with Static Pump

Power pack showing two part configuration for easy handling

Komara Mini System