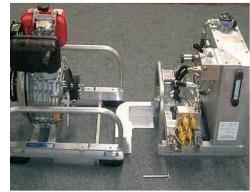

Vikoma's powerpack provides hydraulic power to drive the skimmer head and the pump. The powerpack has a unique two part configuration, so it can be carried into position by two people.

A complete Komara Mini system comprises of a Komara skimmer head, hydraulic powerpack, floating pump and hose kit.

## **Optional Extras**

Komara Mini Electric Version Available with Static Pump

Power pack showing two part configuration for easy handling

Komara Mini System