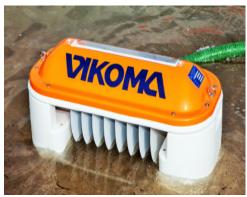

Vikoma's Komara range of oleophilic disc skimmers are probably the best known and most widely used skimmers in the world

The Komara Mini is a highly efficient oleophilic disc skimmer designed to recover floating oils and other substances from water. The skimmer is robust, stable and yet highly portable thanks to its advanced design and use of modern materials.

The Komara Mini skimmer has a bank of discs which can recover oil at up to 9m³ per hour, with less than 2% free water pick up. The recovery rate of the skimmer has been independently tested and is certified by Lloyd's.