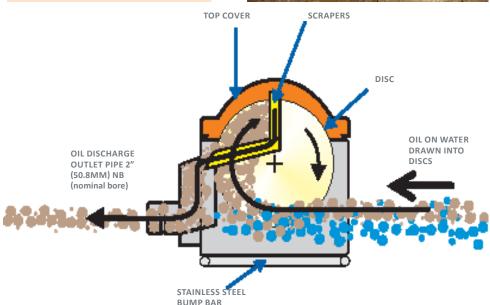

Vikoma's Komara range of oleophilic disc skimmers are probably the best known and most widely used skimmers in the world

The Komara Mini is a highly efficient oleophilic disc skimmer designed to recover floating oils and other substances from water. The skimmer is robust, stable and yet highly portable thanks to its advanced design and use of modern materials.

The Komara Mini skimmer has a bank of discs which can recover oil at up to 9m³ per hour, with less than 2% free water pick up. The recovery rate of the skimmer has been independently tested and is certified by Lloyd's.