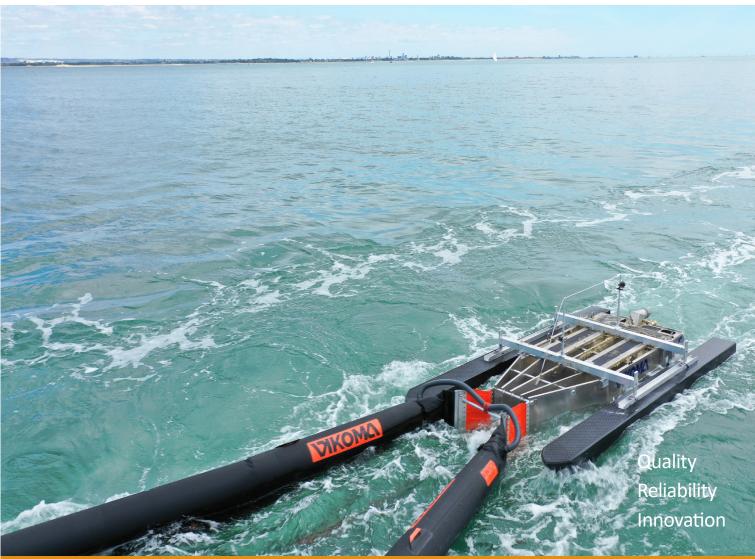

For more information please contact us Tel: +44(0)1983 200560 www.vikoma.com sa

sales@vikoma.com

Advancing skimmers are designed for use in fast flowing waters, either when used as part of a sweep system alongside an oil response vessel, or in rivers and streams where the flow can be channelled through the skimmer.

The skimmer can be moored in a static position with the current flowing through it, using diversionary booms to channel the polluted water into the skimmer.

The Fasflo Maxi skimmer can also be towed by a vessel, either with booms forming a V shaped funnel or as part of a side sweep.

The system comprises of the Fasflo skimmer head with onboard transfer pump, free standing powerpack and all necessary hoses. Product Benefits:

- Advancing skimmer system recovers a wide range of oils
- Can be used as a static or side sweep skimming system
- Robust design and construction for longevity and durability

## Maximum Recovery Capacity

75m<sup>3</sup> per hour

System components

Fasflo Maxi Skimmer Head with Onboard Pump Deflector Booms Free Standing Powerpack Hose Kit