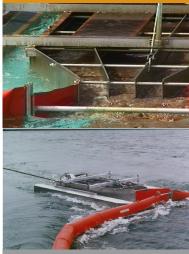

Constructed of marine grade aluminium the Fasflo has very few moving parts, so require little maintenance.

The innovative design, slows the water inside the skimmer, bringing the oil to the surface which is then recovered by a self adjusting weir at the back of the skimmer, where it is pumped away. An adjustable intergral hydroplane ensures correct trim of the Fasflo when in operation.

Its robust aluminium construction provides longevity and durability. Apart from the pump, the only moving part is the self adjusting weir lip. This, together with the simplicity of the system, ensures minimal maintenance and spare part requirements.

The skimmer can be moored in a static position with the current flowing through it, using diversionary booms to channel the polluted water into the skimmer.

The Fasflo Maxi skimmer can also be towed by a vessel, either with booms forming a V shaped funnel or as part of a side sweep.