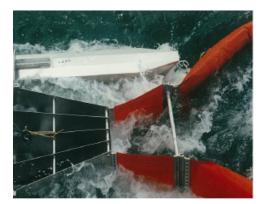

Constructed of marine grade aluminium the Fasflo has very few moving parts, so require little maintenance.

The innovative design, slows the water inside the skimmer, bringing the oil to the surface which is then recovered by a self adjusting weir at the back of the skimmer, where it is pumped away. An adjustable intergral hydroplane ensures correct trim of the Fasflo when in operation.

Its robust aluminium construction provides longevity and durability. Apart from the pump, the only moving part is the self adjusting weir lip. This, together with the simplicity of the system, ensures minimal maintenance and spare part requirements.