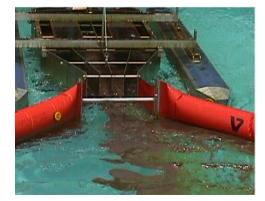

Constructed of marine grade aluminium the Fasflo has very few moving parts, so require little maintenance.

The innovative design, slows the water inside the skimmer, bringing the oil to the surface which is then recovered by a self adjusting weir at the back of the skimmer, where it is pumped away. An adjustable intergral hydroplane ensures correct trim of the Fasflo when in operation.

The skimmer can be moored in a static position with the current flowing through it, using diversionary booms to channel the polluted water into the skimmer.

The Fasflo Maxi skimmer can also be towed by a vessel, either with booms forming a V shaped funnel or as part of a side sweep.