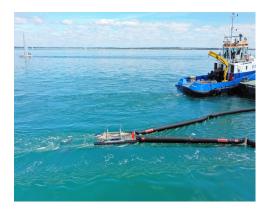

The skimmer can be moored in a static position with the current flowing through it, using diversionary booms to channel the polluted water into the skimmer.

The Fasflo Maxi skimmer can also be towed by a vessel, either with booms forming a V shaped funnel or as part of a side sweep.

The system comprises of the Fasflo skimmer head with onboard transfer pump, free standing powerpack and all necessary hoses. Product Benefits:

- Advancing skimmer system recovers a wide range of oils
- Can be used as a static or side sweep skimming system
- Robust design and construction for longevity and durability