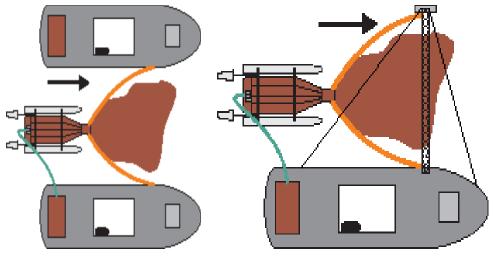

The skimmer can be moored in a static position with the current flowing through it, using diversionary booms to channel the polluted water into the skimmer.

The Fasflo Maxi skimmer can also be towed by a vessel, either with booms forming a V shaped funnel or as part of a side sweep.

Above diagnostics show configuration options

Vikoma has an ongoing development programme, we reserve the right to amend the information contained in this leaflet without prior notice. All quote dimensions and quantities are approximate.