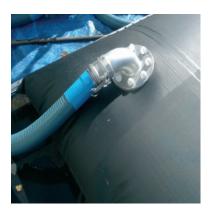

The Vikoma Pillow Tank is ideal for temporary storage of oils or long term liquid storage. The tank is fitted with two filler / discharge valves, and lashing points at the corners for fixing to the ground.

This tank is portable, easy to transport and may be used under any climatic conditions for storing a range of oils from diesel to heavy viscous oils. it requires no assembly tool or support structure, and is stable even in high winds. It has 2 easily accessible fill/discharge points with 3" male camlock connections.