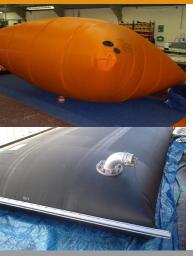

The Vikoma Pillow Tank is ideal for temporary storage of oils or long term liquid storage. The tank is fitted with two filler / discharge valves, and lashing points at the corners for fixing to the ground.

The pillow shaped tank needs no assembly or support structures so is very easy to use. The wide base and low profile also makes it very stable even in high winds.

The tank can be supplied with filler / discharge adaptors and a relief valve as optional extras.

This tank is portable, easy to transport and may be used under any climatic conditions for storing a range of oils from diesel to heavy viscous oils. it requires no assembly tool or support structure, and is stable even in high winds. It has 2 easily accessible fill/discharge points with 3" male camlock connections.