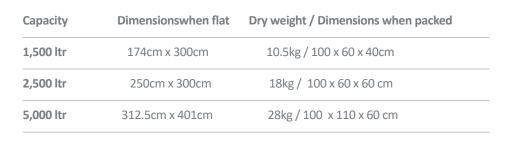

The Vikoma Pillow Tank is ideal for temporary storage of oils or long term liquid storage. The tank is fitted with two filler / discharge valves, and lashing points at the corners for fixing to the ground.

The pillow shaped tank needs no assembly or support structures so is very easy to use. The wide base and low profile also makes it very stable even in high winds.

The tank can be supplied with filler / discharge adaptors and a relief valve as optional extras.

This tank is portable, easy to transport and may be used under any climatic conditions for storing a range of oils from diesel to heavy viscous oils. it requires no assembly tool or support structure, and is stable even in high winds. It has 2 easily accessible fill/discharge points with 3" male camlock connections.