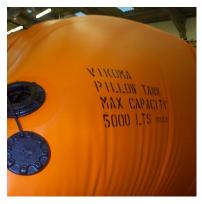

The Vikoma Pillow Tank is ideal for temporary storage of oils or long term liquid storage. The tank is fitted with two filler / discharge valves, and lashing points at the corners for fixing to the ground.