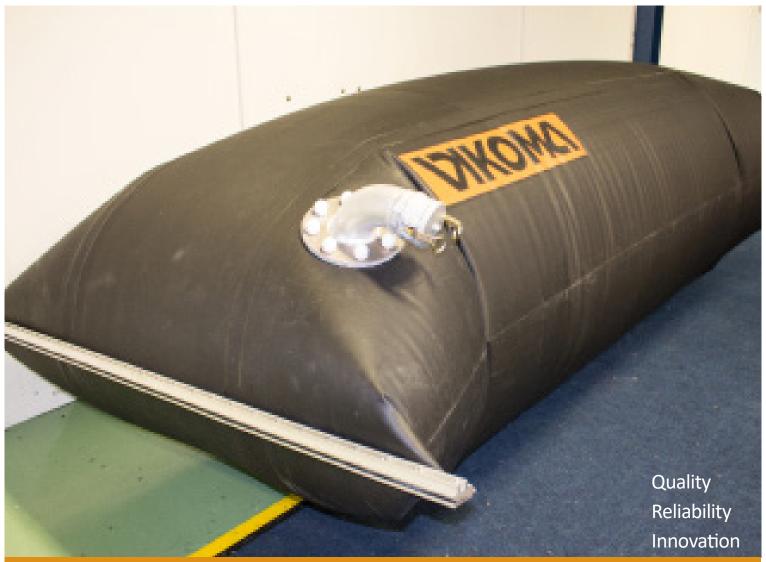

The Vikoma Pillow Tank is ideal for temporary storage of oils or long term liquid storage. The tank is fitted with two filler / discharge valves, and lashing points at the corners for fixing to the ground.

The pillow shaped tank needs no assembly or support structures so is very easy to use. The wide base and low profile also makes it very stable even in high winds.

The tank can be supplied with filler / discharge adaptors and a relief valve as optional extras.

This tank is portable, easy to transport and may be used under any climatic conditions for storing a range of oils from diesel to heavy viscous oils. it requires no assembly tool or support structure, and is stable even in high winds. It has 2 easily accessible fill/discharge points with 3" male camlock connections.