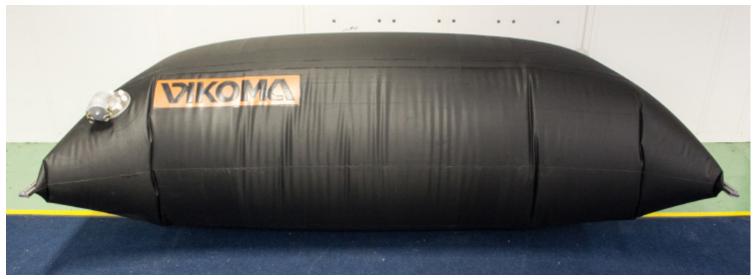

The Vikoma Pillow Tank is ideal for temporary storage of oils or long term liquid storage. The tank is fitted with two filler / discharge valves, and lashing points at the corners for fixing to the ground.

The pillow shaped tank needs no assembly or support structures so is very easy to use. The wide base and low profile also makes it very stable even in high winds.

The tank can be supplied with filler / discharge adaptors and a relief valve as optional extras.

This tank is portable, easy to transport and may be used under any climatic conditions for storing a range of oils from diesel to heavy viscous oils. it requires no assembly tool or support structure, and is stable even in high winds. It has 2 easily accessible fill/discharge points with 3" male camlock connections.