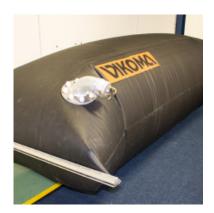

The Vikoma Pillow Tank is ideal for temporary storage of oils or long term liquid storage. The tank is fitted with two filler / discharge valves, and lashing points at the corners for fixing to the ground.

The pillow shaped tank needs no assembly or support structures so is very easy to use. The wide base and low profile also makes it very stable even in high winds.

The tank can be supplied with filler / discharge adaptors and a relief valve as optional extras.

This tank is portable, easy to transport and may be used under any climatic conditions for storing a range of oils from diesel to heavy viscous oils. it requires no assembly tool or support structure, and is stable even in high winds. It has 2 easily accessible fill/discharge points with 3" male camlock connections.